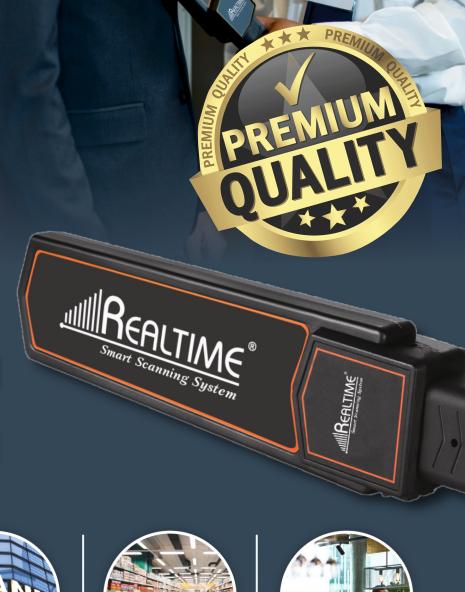

## Hand Held Metal Detector

High sensitivity for security scan

Model: RHS035

On, Off Vibration

**Automatic Setting** 

4-6 Hrs. Charging

**Power & Low Voltage** 

**Airport, Railway Station** 

**Banks & ATM** 

Super Market

Hospitality

| S. No | Parameter                 | Requirement                                                                                                                                                                            |     |
|-------|---------------------------|----------------------------------------------------------------------------------------------------------------------------------------------------------------------------------------|-----|
| 1     | IP Rating                 | IP-67 or Better                                                                                                                                                                        | Yes |
| 2     | Dimensions                | Length: maximum 500 mm Probe Width: Maximum 120 mm Body Width: Maximum 65 mm                                                                                                           | Yes |
| 3     | Weight                    | Maximum 500 grams                                                                                                                                                                      | Yes |
| 4     | Power Source              | Standard 9V rechargeable/disposable battery Provided with high quality charger. Operational battery backup must be minimum 20 hours or better.                                         | Yes |
| 5     | Battery Protectio         | To be provided against damage due to reverse polarity .                                                                                                                                | Yes |
| 6     | Indication                | i) Audio & Visual (LED) or Vibration & Visual (LED) ii) Low battery indicator / audio alarm                                                                                            | Yes |
| 7     | Operation                 | Single push button operation                                                                                                                                                           | Yes |
| 8     | Construction              | Should be rugged and impact resistant ABS moulded c asing or better.                                                                                                                   | Yes |
| 9     | Scan Rate                 | Minimum 3" to 24" / sec                                                                                                                                                                | Yes |
| 10    | Detection                 | Should be able to detect Ferrous and Non Ferrous met als  i. Pistol from minimum 6" distance.  ii Cartridge 9 mm at minimum 2" distance.  iii. Razor blade from minimum 1" distance    | Yes |
| 11    | Tuning                    | Automatic to ensure equal results on wide range of me tals and alloys.                                                                                                                 | Yes |
| 12    | Adjustment provision      | Audio on/off switch                                                                                                                                                                    | Yes |
| 13    | Safety                    | Safe for heart pace makers (OEM Certificate required)                                                                                                                                  | Yes |
| 14    | Adjustment provision      | Audio on/off switch                                                                                                                                                                    | Yes |
| 15    | Operating Temp<br>erature | 0 degree to 50 degree Celsius                                                                                                                                                          | Yes |
| 16    | Miscellaneous             | The Firm should be able to provide the following as applicable along with the equipment  1. Cleaning Kit  2.Technical manual giving full description of the item  3. User's Hand Book. | Yes |

Banks & ATM Super

Easy to use by just pressing the button, the LED display indicates instant operation mode and its precise automation circuitry detects every concealed metal item, weapons (Guns & smallest Knives) & electronic components. Its ergonomic grip and sleek dimes make handling less tiring and comfortable even for long hours scanning.

## Features:

- High sensitivity
- Convenient and simple use, no need to adjust.
- Low power consumption.
- There are automatic continuous alarm once the battery is used up.
- Three different mode to adjust sensitivity that is controlled by physical button on HHMD
  - o Low
  - Medium
  - High
- Automatic Setting (no adjustments required).
- Triple LED,
  - o Red: Metal alarm,
  - Yellow: Low power indicator,
  - o Green: Power indicator.
- Operates on 1.2V Rechargeable/Alkaline 3V(1.5 x 2) batteries.
- Detects all types of ferrous & non ferrous Metal
- Audio, Visual & Vibrator Indicator.
- 2 AA rechargeable battery.

## **Specification:**

Power Voltage : 3V (1.5 x 2) battery.

Operating Voltage
Operating Temperature : 3V Battery

:  $-20^{\circ}$  to  $+70^{\circ}$ 

**Airport, Railway Station** 

**Banks & ATM** 

Super Market